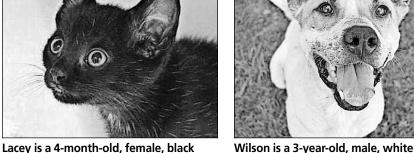

# Pet Adoptio

domestic shorthair mix.

Wilson is a 3-year-old, male, white and red retriever/labrador/blue heeler mix.

These and other animals are waiting for a home and family at the Madison County Animal Shelter, 389 Long Branch Road, Marshall. Visit during operating hours: Tuesday-Friday, 10 a.m.-5 p.m.; and Saturdays, 10 a.m.-3 p.m. For information, call the shelter at 649-3190.