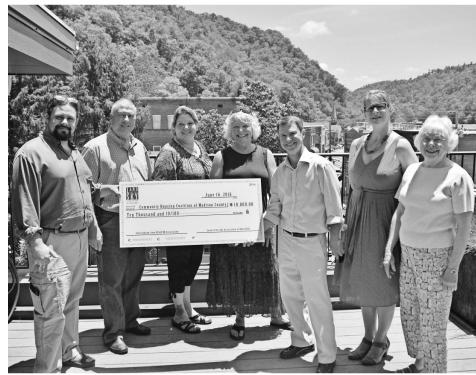

Christopher Brown, Steve Honeycutt, Annie Jaradat, Dagmar Haubold, David Wall, Ann Harold and Lin Von Dreele celebrate a \$10,000 donation from the Land of the Sky Association of Realtors to CHC of Madison County.

#### **PAUL EGGERS**

PAUL@NEWSRECORDANDSENTINEL.COM

The Community Housing Coalition of Madison County received a \$10,000 donation from the Land of the Sky Association of Realtors in June. The funds come without any restrictions and will enable the local nonprofit to build on its efforts to promote and facilitate healthy, safe and affordable housing across the coun-

"We will put this generous donation to great use," said CHC Executive Director Christopher Brown. "This will allow us to continue our work repairing and rehabbing homes to help those in need across Madison County.'

Ann Harold, a board member at Land of the Sky Realtors, stated that the local real estate association selected CHC as a primary beneficiary of the group's charitable funds due to the two organizations focus on housing.

"The work done by the Community Housing Coalition fits with our core values and our core standards for community development," said Harold.

"We are proud to support their ef-